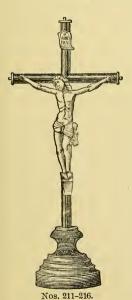

" (round) with Plastique "
" " Bone Figures.

" " BRONZE "

" WITH WOODEN FIGURES.

" " Ivory "

" " CHINA "

" " BRONZE "

" " SILVER-PLATED FIGURES,
CARVED CRUCIFIXES WITH FINE IVORY FIGURES.

HOLY-WATER FONTS.

" of Real Bronze.

BISCUIT STATUES.

SMALL COLORED STATUES FROM MUNICH.

STATUES OF IMITATION BRONZE.

CHRISTMAS FIGURES.

TOY ALTAR FURNITURE.

PAPER WEIGHTS.

Porcelain Medallions with Gilt Brass Frames.